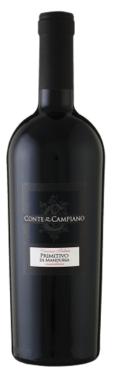

## PRIMITIVO DI MANDURIA DOC SESSANTUNO - VINCENZO TRIBUTE CONTE DI CAMPIANO

Categories: <u>Puglia</u>, <u>Red Wine</u> Tags: <u>Brazil</u>, <u>USA</u>

## **PRODUCT DESCRIPTION**

TYPE OF WINE: Red CLASSIFICATION: DOC REGION: Puglia AREA OF PRODUCTION: Brindisi and Taranto provinces in the Puglia region GRAPES: 100% Primitivo ALCOHOL: 14.5% vol. COLOR: Intense ruby DDred with orange reflections. BOUQUET: Intense and complex bouquet with notes of ripe plum, morello cherries and hints of spices. TASTE: Warm and balanced wine with good structure and soft tannins. FOOD PAIRINGS: Perfect with savory first courses, red meats and aged cheeses. SERVING TEMPERATURE: Between 18 and 22 ° C. MARKETED IN: USA, Brazil