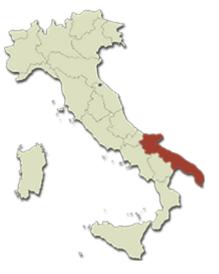

## **PRODUCT DESCRIPTION**

TYPE OF WINE: Red CLASSIFICATION: DOC REGION: Puglia AREA OF PRODUCTION: Brindisi and Taranto provinces in the Puglia region GRAPES: 100% Primitivo ALCOHOL: 14.5% vol. COLOR: Intense ruby DDred with orange reflections. BOUQUET: Intense and complex bouquet with notes of ripe plum, morello cherries and hints of spices. TASTE: Warm and balanced wine with good structure and soft tannins. FOOD PAIRINGS: Perfect with savory first courses, red meats and aged cheeses. SERVING TEMPERATURE: Between 18 and 22 ° C. MARKETED IN: USA, Brazil